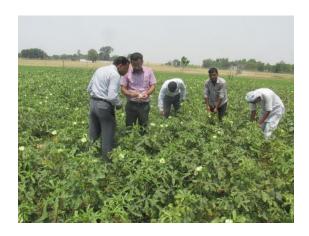

Identification of Pest and Diseases at Farmers level in Okra crops at Village-Rakukhor Distt. Gorakhpur.

Visit of CIPM C Technical Staff in IPM Field at Village-Rakukhor Distt. Gorakhpur.

Two days IPM training programme at Village-Singhpur, Block-Motichak, Distt. –Kushinagar, UP on dated 25-26.2.201