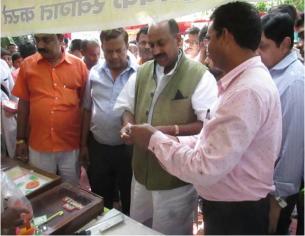

MLA of Uttar Pradesh Sh. Fateh Bahadur Singh Visiting IPM stall during Kisan Mela at Ramchaura Block-Campiarganj, Distt.-Gorakhpur on dated-15.6.2017

Moderate to Low incidence of Thrips (*Fulmekiola* sp.) in Sugarcane crop at village-Banwari tola, Block-Padrauna Distt. Kushinagar UP on dated 27.6.2017