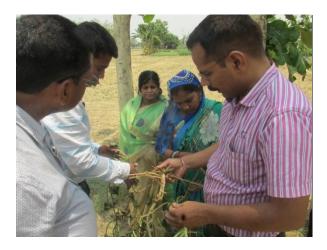

Identification of Pest and Diseases at Farmers level in Okra crops at Village-Rakukhor Distt. Gorakhpur.

Visit of CIPM C Technical Staff in IPM Field at Village-Rakukhor Distt. Gorakhpur.

Two days IPM training programme at Village-Singhpur, Block-Motichak, Distt. –Kushinagar, UP on dated 25-26.2.201