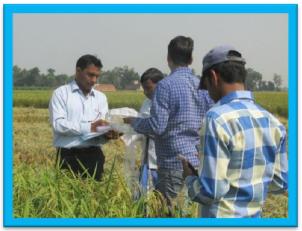

Identification of Pest and Diseases at Farmers level in Okra crops at Village-Rakukhor Distt. Gorakhpur.

Visit of CIPM C Technical Staff in IPM Field at Village-Rakukhor Distt. Gorakhpur.

Two days IPM training programme at Village-Singhpur, Block-Motichak, Distt. –Kushinagar, UP on dated 25-26.2.201