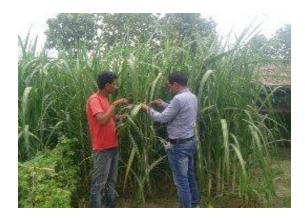

Moderate to Low incidence of Thrips (*Fulmekiola* sp.) in Sugarcane crop at village-Banwari tola, Block-Padrauna Distt. Kushinagar UP on dated 27.6.2017

Identification of insect pest in Okra crops at Village-Rakukhor Distt. Gorakhpur.