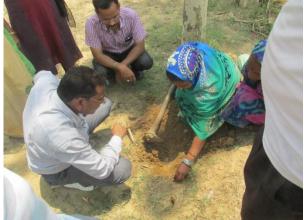

Village level training on Trichoderma preparation at IPM Sewa Kendra, Malaur Block-Pali, Distt.-Gorakhpur on dated 09.6.2017.



IPM stall at Kisan Mela at Ramchaura Block-Campiarganj, Distt.-Gorakhpur (UP) on dated-15.6.2017





MLA of Uttar Pradesh Sh. Fateh Bahadur Singh Visiting IPM stall during Kisan Mela at Ramchaura Block-Campiarganj, Distt.-Gorakhpur on dated-15.6.2017





Moderate to Low incidence of Thrips (*Fulmekiola* sp.) in Sugarcane crop at village-Banwari tola, Block-Padrauna Distt. Kushinagar UP on dated 27.6.2017





Moderate to Low incidence of Thrips (*Fulmekiola* sp.) in Sugarcane crop at village-Banwari tola, Block-Padrauna Distt. Kushinagar UP on dated 27.6.2017





Identification of insect pest in Okra crops at Village-Rakukhor Distt. Gorakhpur.





Identification of Pest and Diseases at Farmers level in Okra crops at Village-Rakukhor Distt. Gorakhpur.





Visit of CIPM C Technical Staff in IPM Field at Village-Rakukhor Distt. Gorakhpur.





Two days IPM training programme at Village-Singhpur, Block-Motichak, Distt. –Kushinagar, UP on dated 25-26.2.201





During training programme field visit Conducted AESA and presentation at Village-Singhpur, Block-Motichak, Distt. –Kushinagar, UP on dated 25-26.2.2017





Two days IPM training programme at Village-Islampur, Block-Pipraich, Distt. –Gorakhpur, UP on dated 20-21.3.2017





**ONE DAY PESTICIDE AWARENESS PROGRAMME** 

## FIVE DAYS ORIENTATION TRAINING PROGRAMME













## **NEEM TREE PALNTATION IN FFS VILLAGES**