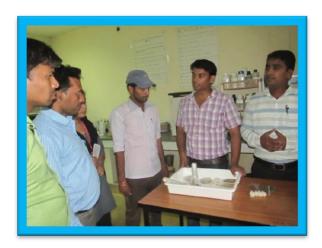

Identification of Pest and Diseases at Farmers level in Okra crops at Village-Rakukhor Distt. Gorakhpur.

Visit of CIPM C Technical Staff in IPM Field at Village-Rakukhor Distt. Gorakhpur.

Two days IPM training programme at Village-Singhpur, Block-Motichak, Distt. –Kushinagar, UP on dated 25-26.2.201