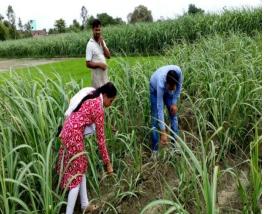

Moderate to Low incidence of Thrips (*Fulmekiola* sp.) in Sugarcane crop at village-Banwari tola, Block-Padrauna Distt. Kushinagar UP on dated 27.6.2017

Identification of insect pest in Okra crops at Village-Rakukhor Distt. Gorakhpur.