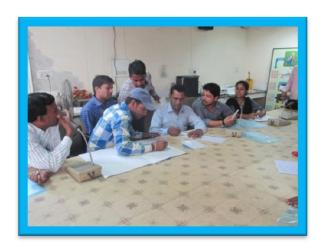

r UP on dated 27.6.2017





Identification of insect pest in Okra crops at Village-Rakukhor Distt. Gorakhpur.





Identification of Pest and Diseases at Farmers level in Okra crops at Village-Rakukhor Distt. Gorakhpur.





Visit of CIPM C Technical Staff in IPM Field at Village-Rakukhor Distt. Gorakhpur.





Two days IPM training programme at Village-Singhpur, Block-Motichak, Distt. –Kushinagar, UP on dated 25-26.2.201





During training programme field visit Conducted AESA and presentation at Village-Singhpur, Block-Motichak, Distt. –Kushinagar, UP on dated 25-26.2.2017





Two days IPM training programme at Village-Islampur, Block-Pipraich, Distt. –Gorakhpur, UP on dated 20-21.3.2017





**ONE DAY PESTICIDE AWARENESS PROGRAMME** 

## FIVE DAYS ORIENTATION TRAINING PROGRAMME













## **NEEM TREE PALNTATION IN FFS VILLAGES**