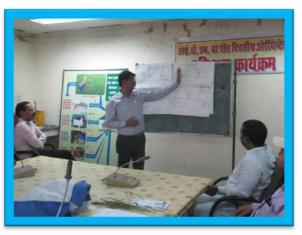

UP on dated 27.6.2017





Identification of insect pest in Okra crops at Village-Rakukhor Distt. Gorakhpur.





Identification of Pest and Diseases at Farmers level in Okra crops at Village-Rakukhor Distt. Gorakhpur.





Visit of CIPM C Technical Staff in IPM Field at Village-Rakukhor Distt. Gorakhpur.





Two days IPM training programme at Village-Singhpur, Block-Motichak, Distt. –Kushinagar, UP on dated 25-26.2.201





During training programme field visit Conducted AESA and presentation at Village-Singhpur, Block-Motichak, Distt. –Kushinagar, UP on dated 25-26.2.2017





Two days IPM training programme at Village-Islampur, Block-Pipraich, Distt. –Gorakhpur, UP on dated 20-21.3.2017





**ONE DAY PESTICIDE AWARENESS PROGRAMME** 

## FIVE DAYS ORIENTATION TRAINING PROGRAMME













## **NEEM TREE PALNTATION IN FFS VILLAGES**