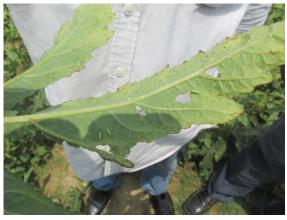

Identification of Pest and Diseases at Farmers level in Okra crops at Village-Rakukhor Distt. Gorakhpur.

Visit of CIPM C Technical Staff in IPM Field at Village-Rakukhor Distt. Gorakhpur.

Two days IPM training programme at Village-Singhpur, Block-Motichak, Distt. –Kushinagar, UP on dated 25-26.2.201