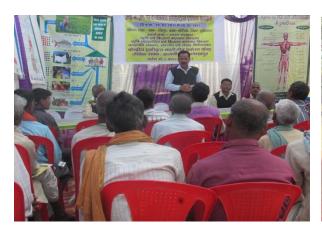

, Distt.-Gorakhpur (UP) on dated-15.6.2017





MLA of Uttar Pradesh Sh. Fateh Bahadur Singh Visiting IPM stall during Kisan Mela at Ramchaura Block-Campiarganj, Distt.-Gorakhpur on dated-15.6.2017





Moderate to Low incidence of Thrips (*Fulmekiola* sp.) in Sugarcane crop at village-Banwari tola, Block-Padrauna Distt. Kushinagar UP on dated 27.6.2017





Moderate to Low incidence of Thrips (*Fulmekiola* sp.) in Sugarcane crop at village-Banwari tola, Block-Padrauna Distt. Kushinagar UP on dated 27.6.2017





Identification of insect pest in Okra crops at Village-Rakukhor Distt. Gorakhpur.





Identification of Pest and Diseases at Farmers level in Okra crops at Village-Rakukhor Distt. Gorakhpur.





Visit of CIPM C Technical Staff in IPM Field at Village-Rakukhor Distt. Gorakhpur.





Two days IPM training programme at Village-Singhpur, Block-Motichak, Distt. –Kushinagar, UP on dated 25-26.2.201





During training programme field visit Conducted AESA and presentation at Village-Singhpur, Block-Motichak, Distt. –Kushinagar, UP on dated 25-26.2.2017





Two days IPM training programme at Village-Islampur, Block-Pipraich, Distt. –Gorakhpur, UP on dated 20-21.3.2017





**ONE DAY PESTICIDE AWARENESS PROGRAMME** 

## FIVE DAYS ORIENTATION TRAINING PROGRAMME













## **NEEM TREE PALNTATION IN FFS VILLAGES**